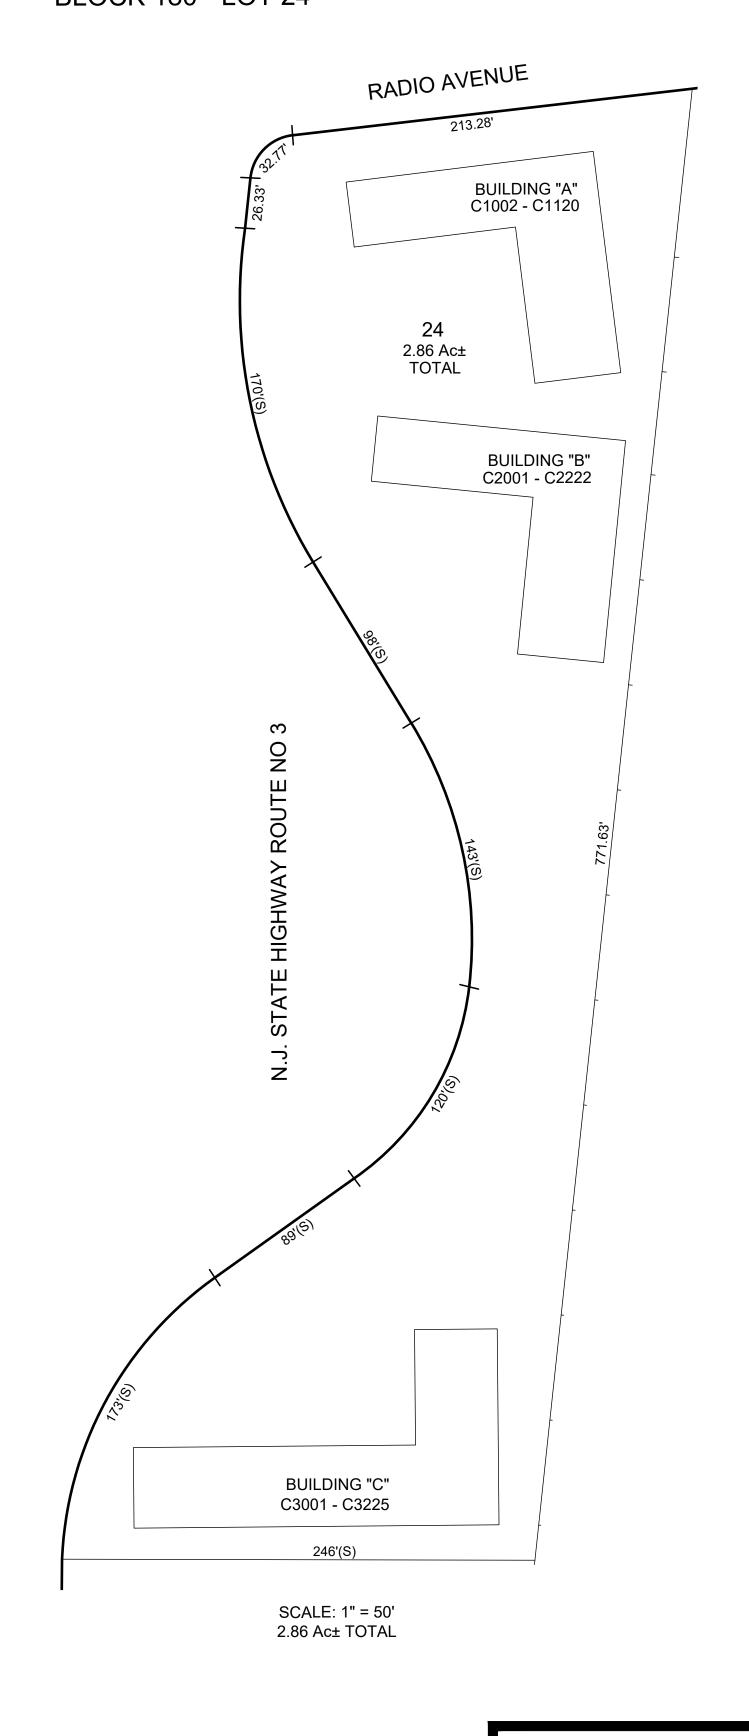

## CHATEAU GARDENS CONDOMINIUMS BLOCK 180 - LOT 24

QUAL FLOOR SQ\_FT

THIS MAP HAS BEEN GIVEN
A FORMAL CERTIFICATION
BY THE DIVISION OF TAXATION
ON FEBRUARY 1, 2022, SIGNED
BY JESSICA LARNED AND
LATOYA ROBERTSON AND
ASSIGNED SERIAL NUMBER 1127