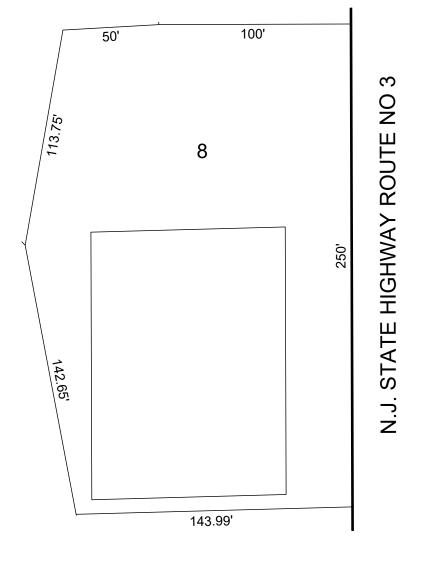

## SECAUCUS PROFESSIONAL BUILDING CONDOMINIUMS BLOCK 141 - LOT 8

SCALE: 1" = 50' 0.92 Ac± TOTAL

| QUAL  | FLOOR | SQ_FT |
|-------|-------|-------|
| C1010 | 1st   | 1427  |
| C1011 | 1st   | 1650  |
| C1030 | 1st   | 420   |
| C1041 | 1st   | 1375  |
| C1042 | 1st   | 696   |
| C1043 | 1st   | 919   |
| C1044 | 1st   | 1365  |
| C1045 | 1st   | 704   |
| C1046 | 1st   | 398   |
| C1050 | 1st   | 1718  |
| C1070 | 1st   | 4310  |
| C2010 | 1st   | 887   |
| C2011 | 2nd   | 669   |
| C2021 | 2nd   | 855   |
| C2022 | 2nd   | 630   |
| C2030 | 2nd   | 1934  |
| C2040 | 2nd   | 2592  |
| C2050 | 2nd   | 1153  |
| C2060 | 2nd   | 4578  |
| C2061 | 2nd   | 901   |