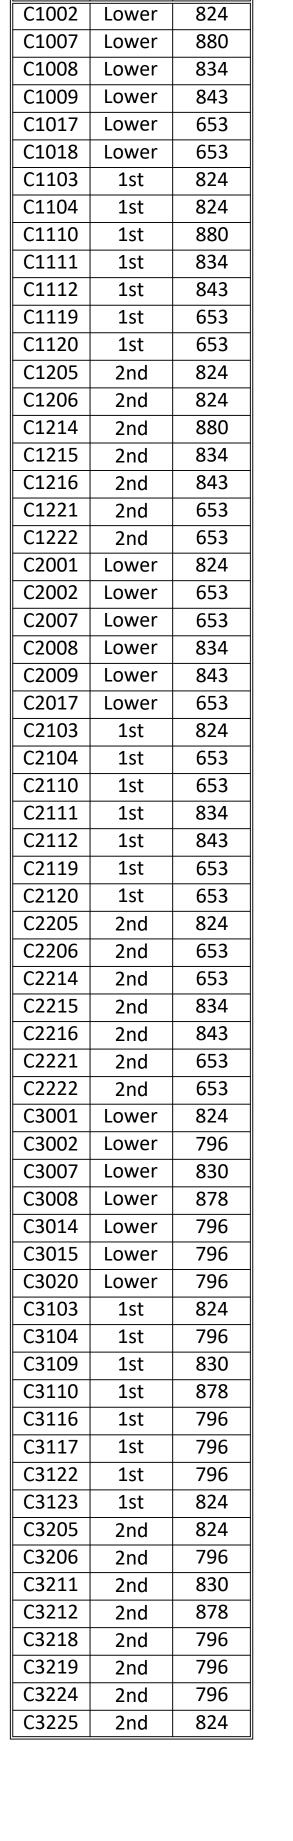

## CHATEAU GARDENS CONDOMINIUMS BLOCK 180 - LOT 24

QUAL FLOOR SQ\_FT

THIS MAP HAS BEEN GIVEN
A FORMAL CERTIFICATION
BY THE DIVISION OF TAXATION
ON FEBRUARY 1, 2022, SIGNED
BY JESSICA LARNED AND
LATOYA ROBERTSON AND
ASSIGNED SERIAL NUMBER 1127